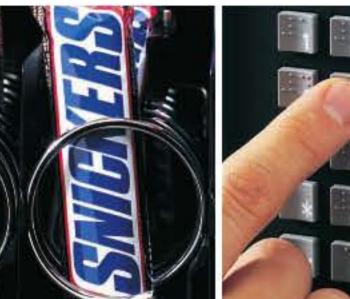

## Our flexible system allows you to choose the operating mode that's best for you. Here's how Golden Eye works:

I. When a customer makes a selection, the spiral rotates one full revolution.

Golden Eye features an infrared transmissive sensor that detects if the product has dropped into the delivery bin.