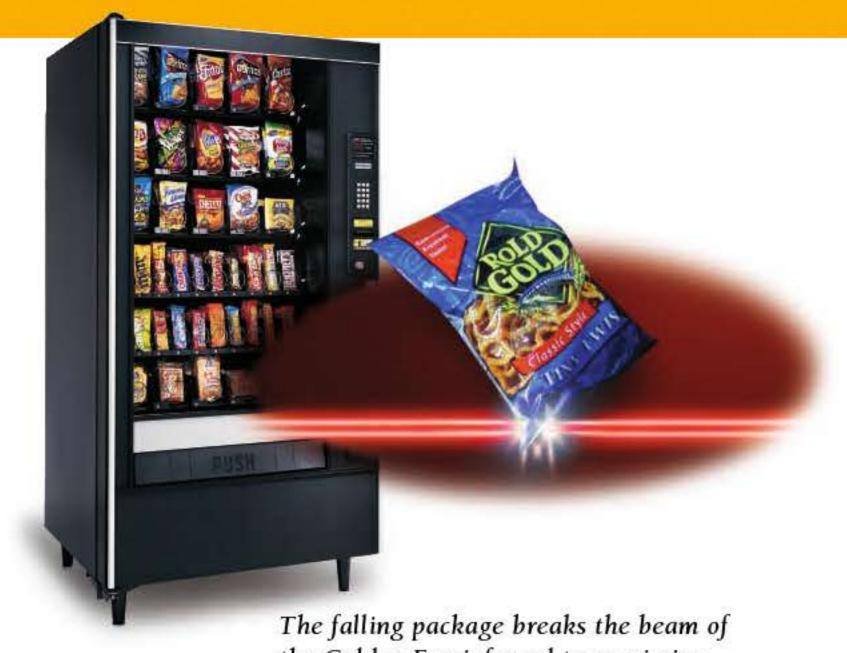

The Golden Eye infrared transmissive sensor keeps track of what's going down, regardless of the ambient lighting conditions in your customers' locations.

## Our flexible system allows you to choose the operating mode that's best for you. Here's how Golden Eye works:

I. When a customer makes a selection, the spiral rotates one full revolution.

Golden Eye features an infrared transmissive sensor that detects if the product has dropped into the delivery bin.